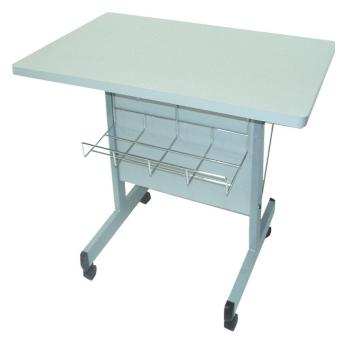

## Simple, functional and economical...

The Laminator Work Station is designed for table-top laminators. Easily transport and store your laminator with the Laminator Work Station, while keeping everything within arm's reach. The film and supply racks conveniently store the supplies you use with the machine.

## **FEATURES**

Extra Large top 42" W x 26" D x 29-1/2" H will hold most desktop laminators

Film rack accommodates 25" or 27" widths of film

Supply rack holds pre-laminate items

Designed for most laminators on the market, can hold up to 150 lbs